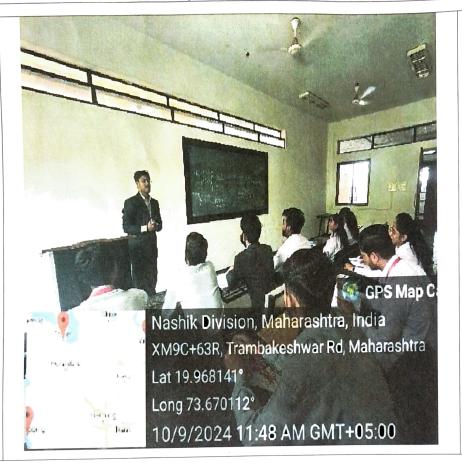

#### 9. Event Photo

School of Pharmaceutical Sciences Mahiravani, TrimbakRoad, Tal&Dist. Nashik-422213, Maharashtra State www.sandipuniversity.com

2.

Session conducted by Guest Speaker

Coordinator

Mrs. Archang Jagtap Domes